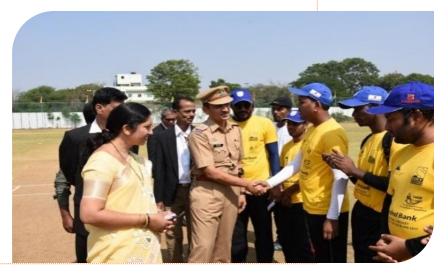

CABM strongly believes that blind sports is no less serious as an activity than the mainstream sports and has the ability to significantly empower persons with visual impairment. In past years, we have organised numerous coaching camps and tournaments and seen many talented cricketers make their journey to the international stage. Most notably, the Indian team emerged victorious at the first and second T-20 World Cup's for the Blind in 2012 and 2017. CABM was also recognized for its exemplary contribution to the field with the India CSR award for 2016-17. In 2017 - 2018 we conducted the 24th National Cricket Tournament for the Blind, pioneered training and state-level tournaments for women & school children, conducted 6 district-level and 1 inter-state tournaments and hosted training and selection events for the Maharashtra Blind Cricket Team. Earlier, we successfully held 9 T-20 World Cup matches in Mumbai, Pune at the MCA, MIG, Brabourne Stadium and P.Y.C Ground between January and February of 2017. We also successfully introduced professional physiotherapy for our players, the first of its kind in this field; a move that was lauded and emulated by the national body.