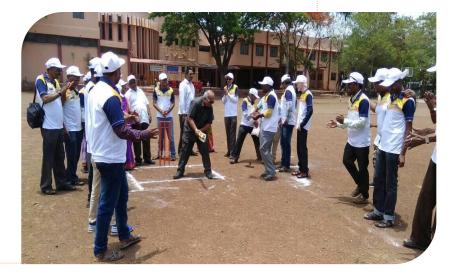

CABM strongly believes that blind sports is no less serious as an activity than the mainstream sports and has the ability to significantly empower persons with visual impairment. In past years, we have organised numerous coaching camps and tournaments and seen many talented cricketers make their journey to the international stage. Most notably, the Indian team emerged victorious at the first and second T-20 World Cup's for the Blind in 2012 and 2017. CABM was also recognized for its exemplary contribution to the field with the India CSR award for 2016-17. In 2017 - 2018 we conducted the 24th National Cricket Tournament for the Blind, pioneered training and state-level tournaments for women & school children, conducted 6 district-level and 1 inter-state tournaments and hosted training and selection events for the Maharashtra Blind Cricket Team. Earlier, we successfully held 9 T-20 World Cup matches in Mumbai, Pune at the MCA, MIG, Brabourne Stadium and P.Y.C Ground between January and February of 2017. We also successfully introduced professional physiotherapy for our players, the first of its kind in this field; a move that was lauded and emulated by the national body.