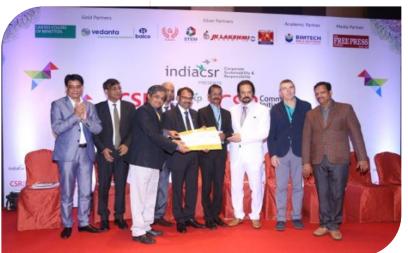

CABM strongly believes that blind sports is no less serious as an activity than the mainstream sports and has the ability to significantly empower persons with visual impairment. In past years, we have organised numerous coaching camps and tournaments and seen many talented cricketers make their journey to the international stage. Most notably, the Indian team emerged victorious at the first and second T-20 World Cup's for the Blind in 2012 and 2017. CABM was also recognized for its exemplary contribution to the field with the India CSR award for 2016-17. In 2017 - 2018 we conducted the 24th National Cricket Tournament for the Blind, pioneered training and state-level tournaments for women & school children, conducted 6 district-level and 1 inter-state tournaments and hosted training and selection events for the Maharashtra Blind Cricket Team. Earlier, we successfully held 9 T-20 World Cup matches in Mumbai, Pune at the MCA, MIG, Brabourne Stadium and P.Y.C Ground between January and February of 2017. We also successfully introduced professional physiotherapy for our players, the first of its kind in this field; a move that was lauded and emulated by the national body.