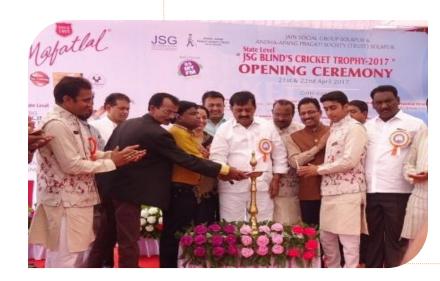

CABM strongly believes that blind sports is no less serious as an activity than the mainstream sports and has the ability to significantly empower persons with visual impairment. In past years, we have organised numerous coaching camps and tournaments and seen many talented cricketers make their journey to the international stage. Most notably, the Indian team emerged victorious at the first and second T-20 World Cup's for the Blind in 2012 and 2017. CABM was also recognized for its exemplary contribution to the field with the India CSR award for 2016-17. In 2017 - 2018 we conducted the 24th National Cricket Tournament for the Blind, pioneered training and state-level tournaments for women & school children, conducted 6 district-level and 1 inter-state tournaments and hosted training and selection events for the Maharashtra Blind Cricket Team. Earlier, we successfully held 9 T-20 World Cup matches in Mumbai, Pune at the MCA, MIG, Brabourne Stadium and P.Y.C Ground between January and February of 2017. We also successfully introduced professional physiotherapy for our players, the first of its kind in this field; a move that was lauded and emulated by the national body.