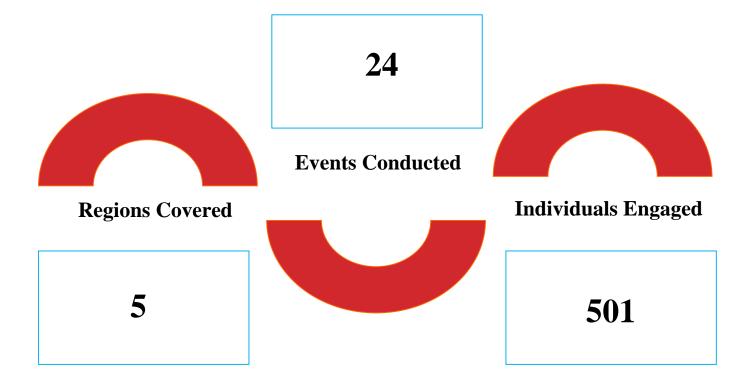

CABM strongly believes that blind sports is no less serious as an activity than the mainstream sports and has the ability to significantly empower persons with visual impairment. In past years, we have organised numerous coaching camps and tournaments and seen many talented cricketers make their journey to the international stage. Most notably, the Indian team emerged victorious at the first and second T-20 World Cup's for the Blind in 2012 and 2017. CABM was also recognized for its exemplary contribution to the field with the India CSR award for 2016-17. In 2017 - 2018 we conducted the 24th National Cricket Tournament for the Blind, pioneered training and state-level tournaments for women & school children, conducted 6 district-level and 1 inter-state tournaments and hosted training and selection events for the Maharashtra Blind Cricket Team. Earlier, we successfully held 9 T-20 World Cup matches in Mumbai, Pune at the MCA, MIG, Brabourne Stadium and P.Y.C Ground between January and February of 2017. We also successfully introduced professional physiotherapy for our players, the first of its kind in this field; a move that was lauded and emulated by the national body.