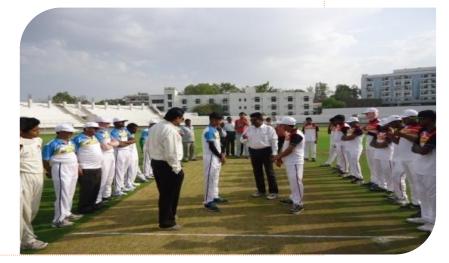

CABM strongly believes that blind sports is no less serious as an activity than the mainstream sports and has the ability to significantly empower persons with visual impairment. In past years, we have organised numerous coaching camps and tournaments and seen many talented cricketers make their journey to the international stage. Most notably, the Indian team emerged victorious at the first and second T-20 World Cup's for the Blind in 2012 and 2017. CABM was also recognized for its exemplary contribution to the field with the India CSR award for 2016-17. In 2017 - 2018 we conducted the 24th National Cricket Tournament for the Blind, pioneered training and state-level tournaments for women & school children, conducted 6 district-level and 1 inter-state tournaments and hosted training and selection events for the Maharashtra Blind Cricket Team. Earlier, we successfully held 9 T-20 World Cup matches in Mumbai, Pune at the MCA, MIG, Brabourne Stadium and P.Y.C Ground between January and February of 2017. We also successfully introduced professional physiotherapy for our players, the first of its kind in this field; a move that was lauded and emulated by the national body.