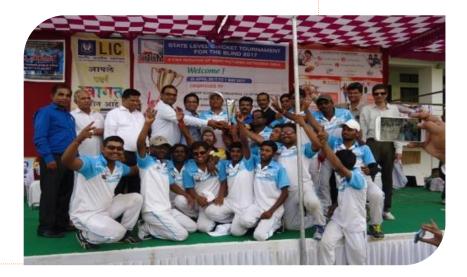

CABM strongly believes that blind sports is no less serious as an activity than the mainstream sports and has the ability to significantly empower persons with visual impairment. In past years, we have organised numerous coaching camps and tournaments and seen many talented cricketers make their journey to the international stage. Most notably, the Indian team emerged victorious at the first and second T-20 World Cup's for the Blind in 2012 and 2017. CABM was also recognized for its exemplary contribution to the field with the India CSR award for 2016-17. In 2017 - 2018 we conducted the 24th National Cricket Tournament for the Blind, pioneered training and state-level tournaments for women & school children, conducted 6 district-level and 1 inter-state tournaments and hosted training and selection events for the Maharashtra Blind Cricket Team. Earlier, we successfully held 9 T-20 World Cup matches in Mumbai, Pune at the MCA, MIG, Brabourne Stadium and P.Y.C Ground between January and February of 2017. We also successfully introduced professional physiotherapy for our players, the first of its kind in this field; a move that was lauded and emulated by the national body.