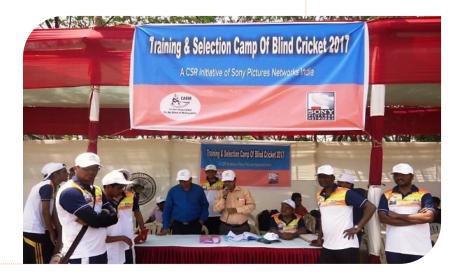

# **A CSR initiative of Sony Pictures Networks India**

CABM strongly believes that blind sports is no less serious as an activity than the mainstream sports and has the ability to significantly empower persons with visual impairment. In past years, we have organised numerous coaching camps and tournaments and seen many talented cricketers make their journey to the international stage. Most notably, the Indian team emerged victorious at the first and second T-20 World Cup's for the Blind in 2012 and 2017. CABM was also recognized for its exemplary contribution to the field with the India CSR award for 2016-17. In 2017 - 2018 we conducted the 24th National Cricket Tournament for the Blind, pioneered training and state-level tournaments for women & school children, conducted 6 district-level and 1 inter-state tournaments and hosted training and selection events for the Maharashtra Blind Cricket Team. Earlier, we successfully held 9 T-20 World Cup matches in Mumbai, Pune at the MCA, MIG, Brabourne Stadium and P.Y.C Ground between January and February of 2017. We also successfully introduced professional physiotherapy for our players, the first of its kind in this field; a move that was lauded and emulated by the national body.