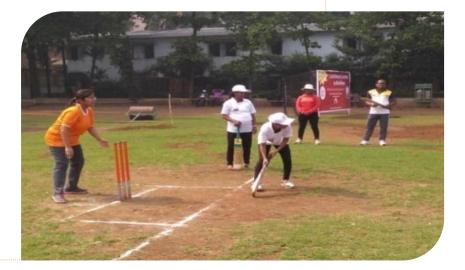

CABM strongly believes that blind sports is no less serious as an activity than the mainstream sports and has the ability to significantly empower persons with visual impairment. In past years, we have organised numerous coaching camps and tournaments and seen many talented cricketers make their journey to the international stage. Most notably, the Indian team emerged victorious at the first and second T-20 World Cup's for the Blind in 2012 and 2017. CABM was also recognized for its exemplary contribution to the field with the India CSR award for 2016-17. In 2017 - 2018 we conducted the 24th National Cricket Tournament for the Blind, pioneered training and state-level tournaments for women & school children, conducted 6 district-level and 1 inter-state tournaments and hosted training and selection events for the Maharashtra Blind Cricket Team. Earlier, we successfully held 9 T-20 World Cup matches in Mumbai, Pune at the MCA, MIG, Brabourne Stadium and P.Y.C Ground between January and February of 2017. We also successfully introduced professional physiotherapy for our players, the first of its kind in this field; a move that was lauded and emulated by the national body.