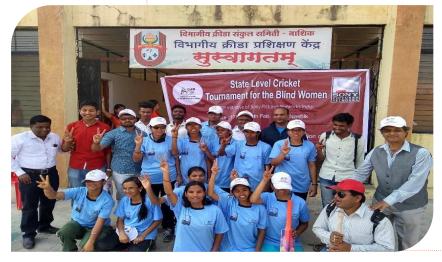

CABM strongly believes that blind sports is no less serious as an activity than the mainstream sports and has the ability to significantly empower persons with visual impairment. In past years, we have organised numerous coaching camps and tournaments and seen many talented cricketers make their journey to the international stage. Most notably, the Indian team emerged victorious at the first and second T-20 World Cup's for the Blind in 2012 and 2017. CABM was also recognized for its exemplary contribution to the field with the India CSR award for 2016-17. In 2017 - 2018 we conducted the 24th National Cricket Tournament for the Blind, pioneered training and state-level tournaments for women & school children, conducted 6 district-level and 1 inter-state tournaments and hosted training and selection events for the Maharashtra Blind Cricket Team. Earlier, we successfully held 9 T-20 World Cup matches in Mumbai, Pune at the MCA, MIG, Brabourne Stadium and P.Y.C Ground between January and February of 2017. We also successfully introduced professional physiotherapy for our players, the first of its kind in this field; a move that was lauded and emulated by the national body.