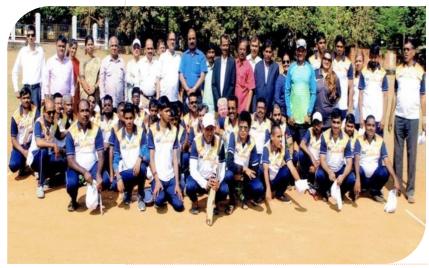

CABM strongly believes that blind sports is no less serious as an activity than the mainstream sports and has the ability to significantly empower persons with visual impairment. In past years, we have organised numerous coaching camps and tournaments and seen many talented cricketers make their journey to the international stage. Most notably, the Indian team emerged victorious at the first and second T-20 World Cup's for the Blind in 2012 and 2017. CABM was also recognized for its exemplary contribution to the field with the India CSR award for 2016-17. In 2017 - 2018 we conducted the 24th National Cricket Tournament for the Blind, pioneered training and state-level tournaments for women & school children, conducted 6 district-level and 1 inter-state tournaments and hosted training and selection events for the Maharashtra Blind Cricket Team. Earlier, we successfully held 9 T-20 World Cup matches in Mumbai, Pune at the MCA, MIG, Brabourne Stadium and P.Y.C Ground between January and February of 2017. We also successfully introduced professional physiotherapy for our players, the first of its kind in this field; a move that was lauded and emulated by the national body.