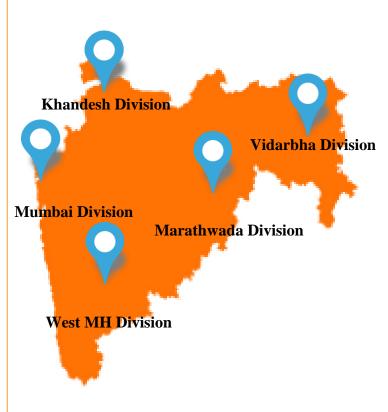

ty Registration Act, 1860 and the Bombay Public Charitable Trust Act, 1950. CABM is the only recognised body to promote and organise activities relating to cricket for the blind in the State of Maharashtra under the Cricket Association for the Blind in India (CABI), which is affiliated to the World Blind Cricket Council (WBC).

Established in 2011, CABM is dedicated to the promotion of cricket for the blind in Maharashtra. CABM organises coaching camps (for men) and tournaments (for men, women and children) and provides infrastructure facilities for players across Maharashtra to hone their craft. Their work spans across six divisions in Maharashtra State: Vidarbha, Marathwada, Khandesh, West Maharashtra, Konkan and Mumbai. Coaching camps are held once a year in each of the six divisions.



Since the formation of the CABM, blind and visually impaired cricketers from Maharashtra have made tremendous progress in their field, winning several accolades for strong performances at various national and international tournaments. CABM has also organised nine T-20 World Cup matches in Mumbai and Pune under the aegis of CABI in February of 2017.CABM is making every effort to raise the profile of blind cricket, through its various activities and by promoting the events and achievements of its blind sportspersons. It identifies local partners, such as NGO's to help carry out these activities. CABM strongly believes that blind sports is no less serious an activity than the mainstream sports and has the ability to can significantly empower persons with visual impairment.

CABM envisions