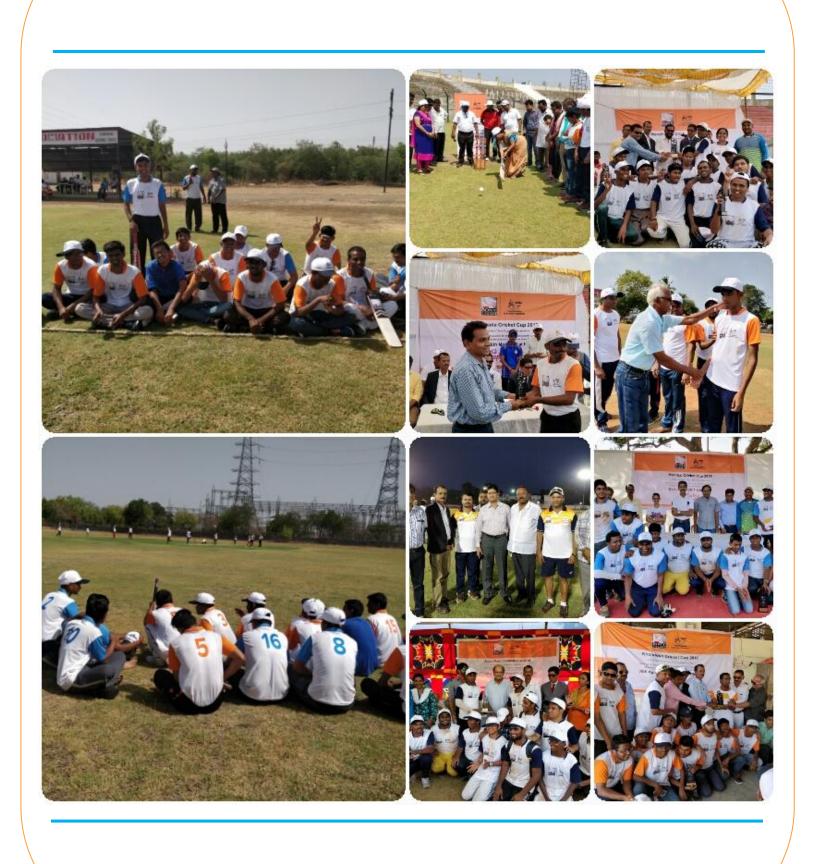

CABM strongly believes that blind sports is no less serious as an activity than the mainstream sports and has the ability to significantly empower persons with visual impairment. In past years, we have organised numerous coaching camps and tournaments and seen many talented cricketers make their journey to the international stage. Most notably, the Indian team emerged victorious at the first and second T-20 World Cup's for the Blind in 2012 and 2017. CABM was also recognized for its exemplary contribution to the field with the India CSR award for 2016-17. In 2017 - 2018 we conducted the 24th National Cricket Tournament for the Blind, pioneered training and state-level tournaments for women & school children, conducted 6 district-level and 1 inter-state tournaments and hosted training and selection events for the Maharashtra Blind Cricket Team. Earlier, we successfully held 9 T-20 World Cup matches in Mumbai, Pune at the MCA, MIG, Brabourne Stadium and P.Y.C Ground between January and February of 2017. We also successfully introduced professional physiotherapy for our players, the first of its kind in this field; a move that was lauded and emulated by the national body.