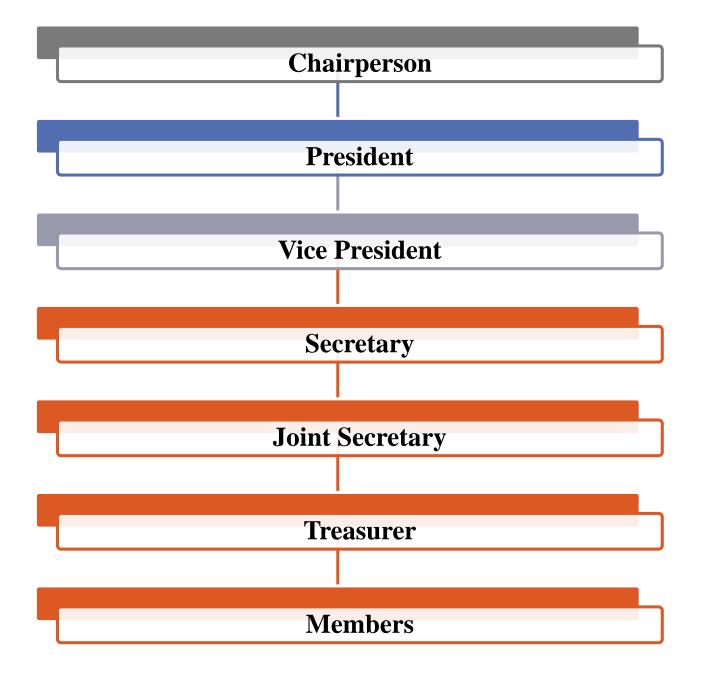

international tournaments. CABM has also organised nine T-20 World Cup matches in Mumbai and Pune under the aegis of CABI in February of 2017.CABM is making every effort to raise the profile of blind cricket, through its various activities and by promoting the events and achievements of its blind sportspersons. It identifies local partners, such as NGO's to help carry out these activities. CABM strongly believes that blind sports is no less serious an activity than the mainstream sports and has the ability to can significantly empower persons with visual impairment.

CABM envisions a strong cricketing ecosystem for the visually impaired in Maharashtra through exclusive events with a network of partners and affiliates.







Equality Opportunity Fairness Teamwork Honesty and Commitment





- Training & Selection Program Marathwada Division
- Training & Selection Program Mumbai Division
- Training & Selection Program Vidarbha Division
- Kapil Sharma Show
- Open State Level Tournament Solapur at Indira Gandhi Stadium
- State Level Tournament MGM Stadium, Aurangabad
- Award & Recognition
- Training & Selection Program Khandesh Division
- Training & Selection Program West Maharashtra Division
- Management Goals Training
- Maharashtra Team Selection Camp, Jalgaon
- West Zone Cricket Tournament for the Blind
- **24<sup>th</sup> National Cricket Tournament for the Blind**
- Indian Team Selection Camp
- Inter-School Selection Camp West Maharashtra Division
- 1<sup>st</sup> Women's Selection Tournament
- Inter –School Tournament Vidarbha Division
- **Louie Braille Invitation Match*