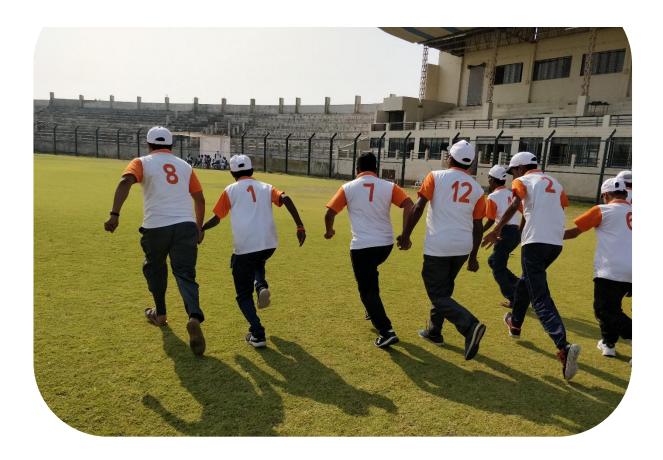

CABM strongly believes that blind sports is no less serious as an activity than the mainstream sports and has the ability to significantly empower persons with visual impairment. In past years, we have organised numerous coaching camps and tournaments and seen many talented cricketers make their journey to the international stage. Most notably, the Indian team emerged victorious at the first and second T-20 World Cup's for the Blind in 2012 and 2017. CABM was also recognized for its exemplary contribution to the field with the India CSR award for 2016-17. In 2017 - 2018 we conducted the 24th National Cricket Tournament for the Blind, pioneered training and state-level tournaments for women & school children, conducted 6 district-level and 1 inter-state tournaments and hosted training and selection events for the Maharashtra Blind Cricket Team. Earlier, we successfully held 9 T-20 World Cup matches in Mumbai, Pune at the MCA, MIG, Brabourne Stadium and P.Y.C Ground between January and February of 2017. We also successfully introduced professional physiotherapy for our players, the first of its kind in this field; a move that was lauded and emulated by the national body.