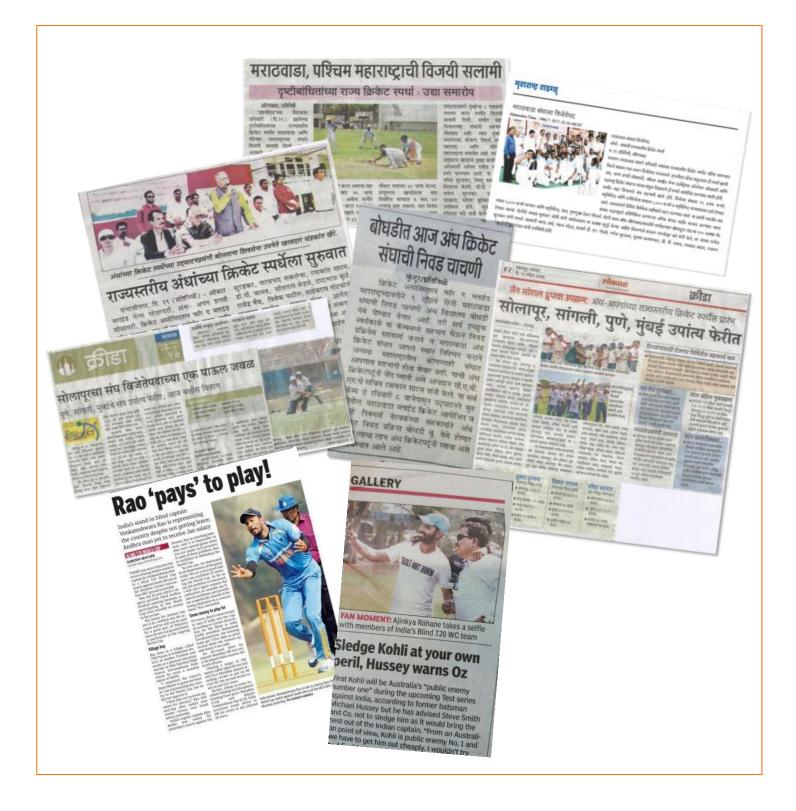

CABM strongly believes that blind sports is no less serious as an activity than the mainstream sports and has the ability to significantly empower persons with visual impairment. In past years, we have organised numerous coaching camps and tournaments and seen many talented cricketers make their journey to the international stage. Most notably, the Indian team emerged victorious at the first and second T-20 World Cup's for the Blind in 2012 and 2017. CABM was also recognized for its exemplary contribution to the field with the India CSR award for 2016-17. In 2017 - 2018 we conducted the 24th National Cricket Tournament for the Blind, pioneered training and state-level tournaments for women & school children, conducted 6 district-level and 1 inter-state tournaments and hosted training and selection events for the Maharashtra Blind Cricket Team. Earlier, we successfully held 9 T-20 World Cup matches in Mumbai, Pune at the MCA, MIG, Brabourne Stadium and P.Y.C Ground between January and February of 2017. We also successfully introduced professional physiotherapy for our players, the first of its kind in this field; a move that was lauded and emulated by the national body.