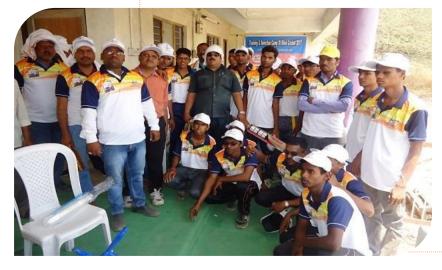

CABM strongly believes that blind sports is no less serious as an activity than the mainstream sports and has the ability to significantly empower persons with visual impairment. In past years, we have organised numerous coaching camps and tournaments and seen many talented cricketers make their journey to the international stage. Most notably, the Indian team emerged victorious at the first and second T-20 World Cup's for the Blind in 2012 and 2017. CABM was also recognized for its exemplary contribution to the field with the India CSR award for 2016-17. In 2017 - 2018 we conducted the 24th National Cricket Tournament for the Blind, pioneered training and state-level tournaments for women & school children, conducted 6 district-level and 1 inter-state tournaments and hosted training and selection events for the Maharashtra Blind Cricket Team. Earlier, we successfully held 9 T-20 World Cup matches in Mumbai, Pune at the MCA, MIG, Brabourne Stadium and P.Y.C Ground between January and February of 2017. We also successfully introduced professional physiotherapy for our players, the first of its kind in this field; a move that was lauded and emulated by the national body.