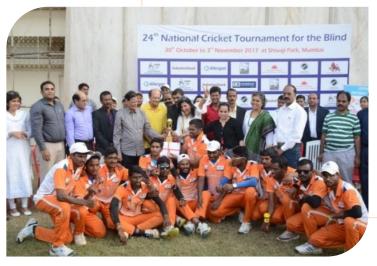

CABM strongly believes that blind sports is no less serious as an activity than the mainstream sports and has the ability to significantly empower persons with visual impairment. In past years, we have organised numerous coaching camps and tournaments and seen many talented cricketers make their journey to the international stage. Most notably, the Indian team emerged victorious at the first and second T-20 World Cup's for the Blind in 2012 and 2017. CABM was also recognized for its exemplary contribution to the field with the India CSR award for 2016-17. In 2017 - 2018 we conducted the 24th National Cricket Tournament for the Blind, pioneered training and state-level tournaments for women & school children, conducted 6 district-level and 1 inter-state tournaments and hosted training and selection events for the Maharashtra Blind Cricket Team. Earlier, we successfully held 9 T-20 World Cup matches in Mumbai, Pune at the MCA, MIG, Brabourne Stadium and P.Y.C Ground between January and February of 2017. We also successfully introduced professional physiotherapy for our players, the first of its kind in this field; a move that was lauded and emulated by the national body.