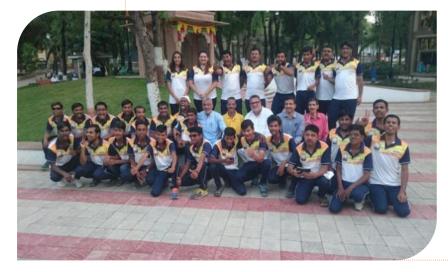

CABM strongly believes that blind sports is no less serious as an activity than the mainstream sports and has the ability to significantly empower persons with visual impairment. In past years, we have organised numerous coaching camps and tournaments and seen many talented cricketers make their journey to the international stage. Most notably, the Indian team emerged victorious at the first and second T-20 World Cup's for the Blind in 2012 and 2017. CABM was also recognized for its exemplary contribution to the field with the India CSR award for 2016-17. In 2017 - 2018 we conducted the 24th National Cricket Tournament for the Blind, pioneered training and state-level tournaments for women & school children, conducted 6 district-level and 1 inter-state tournaments and hosted training and selection events for the Maharashtra Blind Cricket Team. Earlier, we successfully held 9 T-20 World Cup matches in Mumbai, Pune at the MCA, MIG, Brabourne Stadium and P.Y.C Ground between January and February of 2017. We also successfully introduced professional physiotherapy for our players, the first of its kind in this field; a move that was lauded and emulated by the national body.