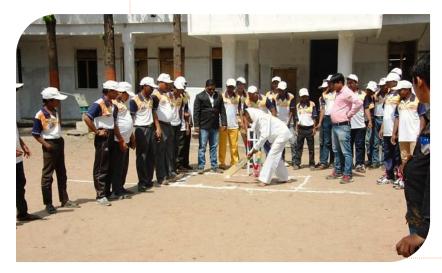

CABM strongly believes that blind sports is no less serious as an activity than the mainstream sports and has the ability to significantly empower persons with visual impairment. In past years, we have organised numerous coaching camps and tournaments and seen many talented cricketers make their journey to the international stage. Most notably, the Indian team emerged victorious at the first and second T-20 World Cup's for the Blind in 2012 and 2017. CABM was also recognized for its exemplary contribution to the field with the India CSR award for 2016-17. In 2017 - 2018 we conducted the 24th National Cricket Tournament for the Blind, pioneered training and state-level tournaments for women & school children, conducted 6 district-level and 1 inter-state tournaments and hosted training and selection events for the Maharashtra Blind Cricket Team. Earlier, we successfully held 9 T-20 World Cup matches in Mumbai, Pune at the MCA, MIG, Brabourne Stadium and P.Y.C Ground between January and February of 2017. We also successfully introduced professional physiotherapy for our players, the first of its kind in this field; a move that was lauded and emulated by the national body.