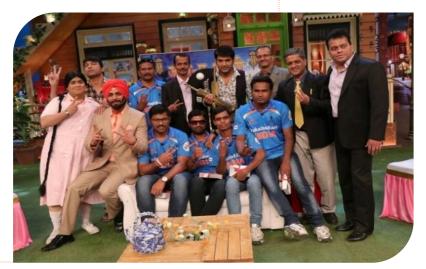

CABM strongly believes that blind sports is no less serious as an activity than the mainstream sports and has the ability to significantly empower persons with visual impairment. In past years, we have organised numerous coaching camps and tournaments and seen many talented cricketers make their journey to the international stage. Most notably, the Indian team emerged victorious at the first and second T-20 World Cup's for the Blind in 2012 and 2017. CABM was also recognized for its exemplary contribution to the field with the India CSR award for 2016-17. In 2017 - 2018 we conducted the 24th National Cricket Tournament for the Blind, pioneered training and state-level tournaments for women & school children, conducted 6 district-level and 1 inter-state tournaments and hosted training and selection events for the Maharashtra Blind Cricket Team. Earlier, we successfully held 9 T-20 World Cup matches in Mumbai, Pune at the MCA, MIG, Brabourne Stadium and P.Y.C Ground between January and February of 2017. We also successfully introduced professional physiotherapy for our players, the first of its kind in this field; a move that was lauded and emulated by the national body.